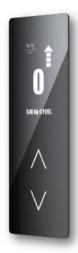

## **EASY-MAX**

- Installation
- Launching
- Managing
- Price

#### QUALITIES:

- Serial system CANbus
- Based on three types of cards
- Configurable Inputs and Outputs
- WIFI keypad through EASY-PAD:
   3 card control modes