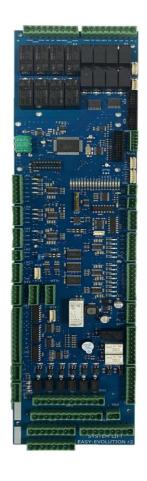

## **EASY-MAX**

- Installation
- Launching
- Managing
- Price

#### QUALITIES:

- Serial system CANbus
- Based on three types of cards
- Configurable Inputs and Outputs
- WIFI keypad through EASY-PAD:
   3 card control modes

#### **EASY-LINK 4.0 SYSTEM (ON CARDS EASY-MAX)**

#### **3 EASY-MAX** card control modes:

- 1. mode MONITORING
- 2. mode STATION
- 3. mode ACCESS POINT