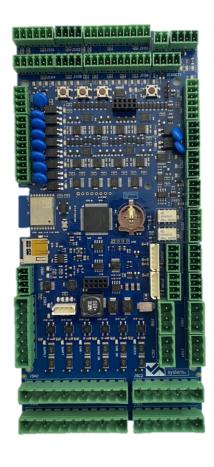

## **EASY-TRONIC**

- Installation
- Handle
- Start
- Price

#### 1 QUALITIES

- Modular System
- Innovative and reliable microprocessor
- 10 Drive types
- Lift speed up to 4 m/s
- Safety & Evacuation operation
- Automatic Door Control
- Programmable Inputs and Output
- Plug & play
- REAL TIME
- Built-in Control panel (option)
- Fully in Compliance with EU regulations

## **INTEGRATED EASY-TRONIC**

- Flexible controller location
- Traditional sizes available