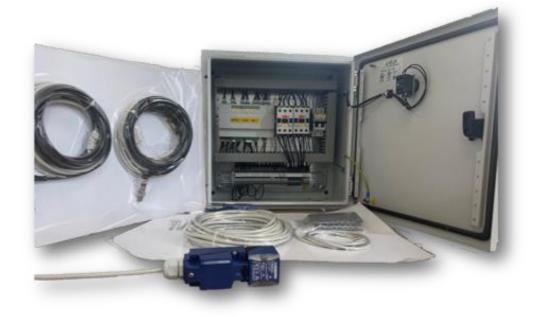

## **EASY-MAX**

- Installation
- Launching
- Managing
- Price

#### QUALITIES:

- Serial system CANbus
- Based on three types of cards
- Configurable Inputs and Outputs
- WIFI keypad through EASY-PAD:
   3 card control modes

#### **EASY-LINK 4.0 SYSTEM (ON CARDS EASY-MAX)**

#### **3 EASY-MAX** card control modes:

- 1. mode MONITORING
- 2. mode STATION
- 3. mode ACCESS POINT