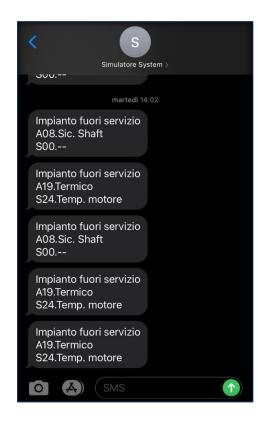

#### QUALITIES:

- Serial system CANbus
- Based on three types of cards
- Configurable Inputs and Outputs
- WIFI keypad through EASY-PAD:
   3 card control modes

#### **EASY-LINK 4.0 SYSTEM (ON CARDS EASY-MAX)**

#### **3 EASY-MAX** card control modes:

- 1. mode MONITORING
- 2. mode STATION
- 3. mode ACCESS POINT