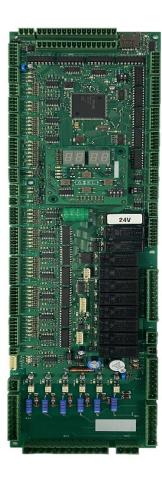

## **EASY-MAX**

- Installation
- Launching
- Managing
- Price

#### QUALITIES:

- Serial system CANbus
- Based on three types of cards
- Configurable Inputs and Outputs
- WIFI keypad through EASY-PAD:
   3 card control modes

#### **EASY-LINK 4.0 SYSTEM (ON CARDS EASY-MAX)**

#### **3 EASY-MAX** card control modes:

- 1. mode MONITORING
- 2. mode STATION
- 3. mode ACCESS POINT