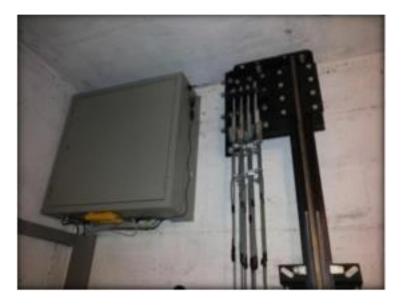

#### QUALITIES:

- Digital System
- Parallel Transmission
- Excellent For Modernization & Refurbishment

Suited to Hydraulic LIFTS EN81.2, Electric Lifts EN81.1 & Reduced Overhead/Pit solutions EN81.21.

#### QUALITIES:

- Serial system CANbus
- Based on three types of cards
- Configurable Inputs and Outputs
- WIFI keypad through EASY-PAD:
   3 card control modes