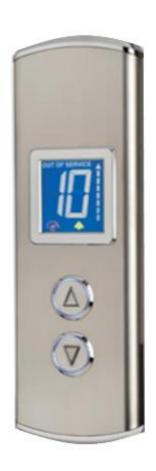

## **EASY-TRONIC**

- Installation
- Handle
- Start
- Price

#### 1 QUALITIES

- Modular System
- Innovative and reliable microprocessor
- 10 Drive types
- Lift speed up to 4 m/s
- Safety & Evacuation operation
- Automatic Door Control
- Programmable Inputs and Output
- Plug & play
- REAL TIME
- Built-in Control panel (option)
- Fully in Compliance with EU regulations