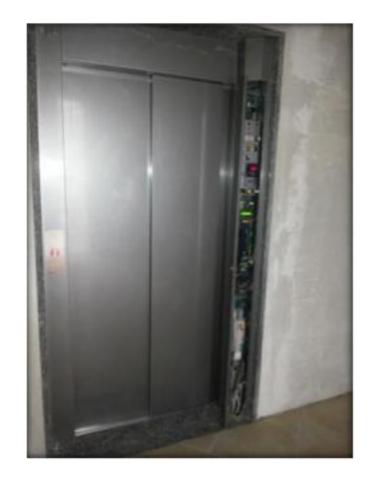

## **INTEGRATED EASY-TRONIC**

- Flexible controller location
- Traditional sizes available