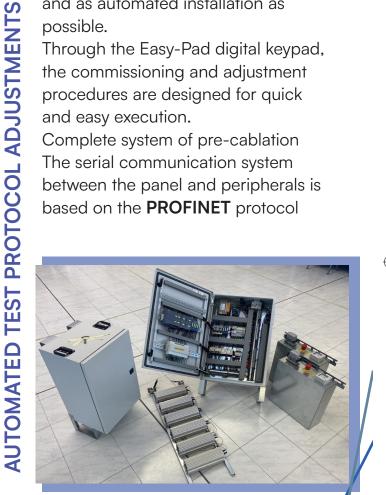

**Fully certified** Competitive and easy configure

Easy-Escalator is designed for easy and as automated installation as possible.

Through the Easy-Pad digital keypad, the commissioning and adjustment procedures are designed for quick and easy execution.

Complete system of pre-cablation The serial communication system between the panel and peripherals is based on the **PROFINET** protocol