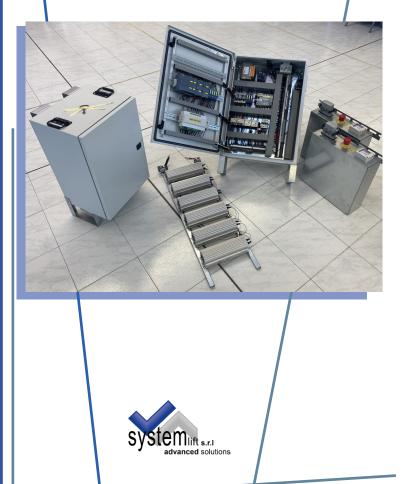

## SYSTEM LIFT **OPEN UP YOUR HORIZONS!**

We present our system for escalators, complete with pre-wiring and including a new certified safety module: Safety Icon

System Lift has developed its own sa-SAFETY ICON SAFETY MODULE fety module, consisting of two safety and diagnostic microprocessors (as far as SIL3).

**Fully certified** Competitive and easy configure

Easy-Escalator is designed for easy and as automated installation as possible.

Through the Easy-Pad digital keypad, the commissioning and adjustment procedures are designed for quick and easy execution.

Complete system of pre-cablation The serial communication system between the panel and peripherals is based on the **PROFINET** protocol